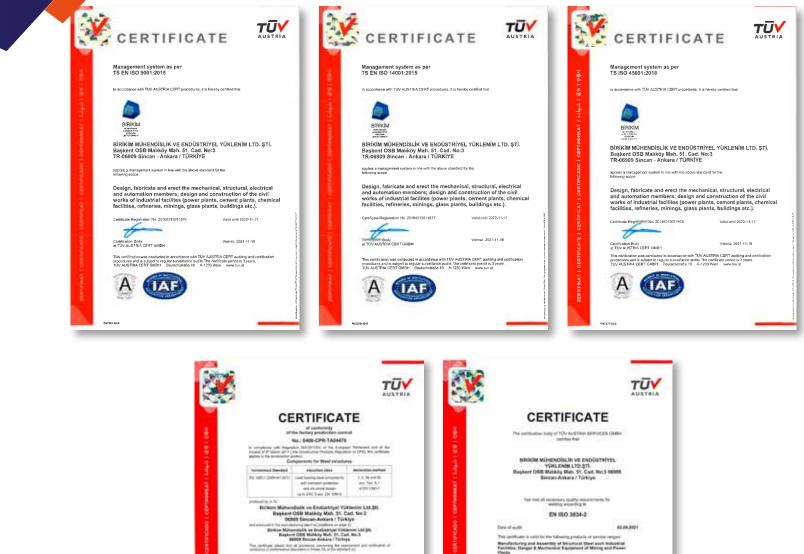

Number of total employee is changing between 480 - 520 as per the presence of ongoing contracts including site works. Annual turnover in the year 2022 is 30.266.214,00 Euro.

The certification of the company;

ISO 9001 Quality Assurance System was constituted in 2008.

EN 3834 -1 Welding Works management system has been implemented since October 2012. EN 1090 was constituted in 2013.

ISO 14001 and OHSAS 18001 (later, EN 45001) were constituted in 2014.

BİRİKİM has various CE certificates for the equipment designed and fabricated by BİRİKİM.

The monthly production capacity is 800 tons / month for medium size structural steel and plateworks. This capacity can be increased through the participation of BİRİKİM qualified subcontractors which are inspected by company staff as per IT plans.