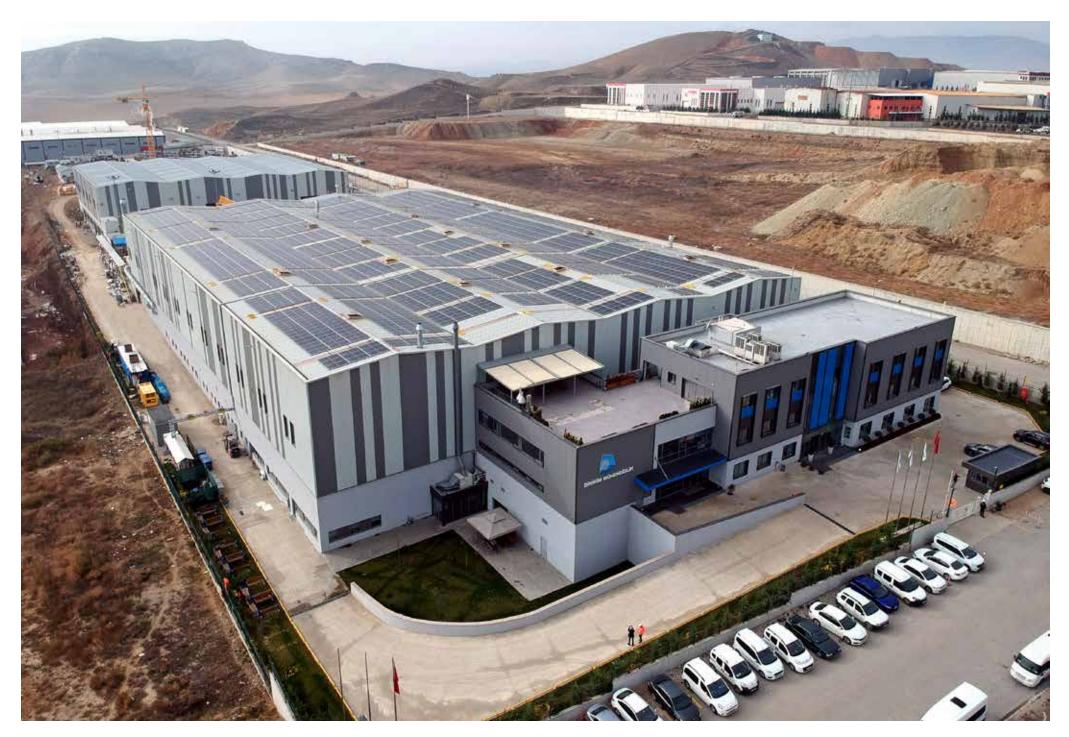

In its BOS - Ankara plants, BİRİKİM has totally 17750 sqm covered & 23250 sqm open, so a total of 41000 sqm area powered by roof type solar energy system.

Please, visit this link for a short video of the BOS Ankara plant: https://youtu.be/B0qK9QrfRYk